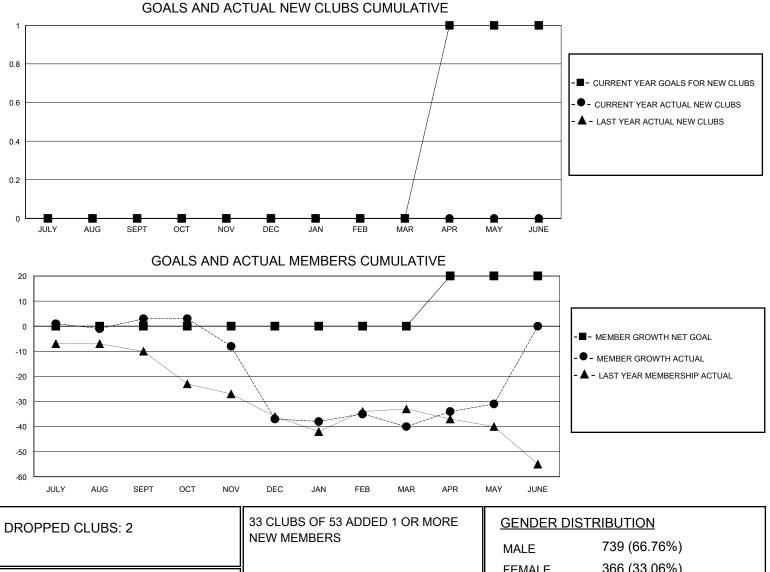

## District 105SE

Results as of: 5/31/2024

| GMT:                  | LOCATION UNITED KINGDOM |           |               |                       |                        |                         | GMT CA                                             |
|-----------------------|-------------------------|-----------|---------------|-----------------------|------------------------|-------------------------|----------------------------------------------------|
| Clubs                 |                         |           |               | Members               |                        |                         |                                                    |
| RESULTS FOR 2023-2024 |                         |           |               | RESULTS FOR 2023-2024 |                        |                         |                                                    |
| QUARTER               | NEW CLUB GOAL           | NEW CLUBS | DROPPED CLUBS | QUARTER               | BER GROWTH NET<br>GOAL | MEMBER GROWTH<br>ACTUAL | DROPPED<br>MEMBERS ACTUAL<br>(including transfers) |
| JULY/AUG/SEPT         | 0                       | 0         | 0             | JULY/AUG/SEPT         | 0                      | 31                      | 25                                                 |
| OCT/NOV/DEC           | 0                       | 0         | 0             | OCT/NOV/DEC           | 0                      | 17                      | 54                                                 |
| JAN/FEB/MAR           | 0                       | 0         | 0             | JAN/FEB/MAR           | 0                      | 21                      | 23                                                 |
| APR/MAY/JUNE          | 1                       | 0         | 2             | APR/MAY/JUNE          | 20                     | 18                      | 9                                                  |

## 366 (33.06%) FEMALE **DROPPED MEMBERS** 118 TOTAL FAMILY UNIT MEMBERS DECEASED 26 CLICK HERE FOR CUMULATIVE 0 CLUB CANCELLED MEMBERSHIP DATA 59 FAMILY MEMBERS PAYING HALF 85 OTHER DUES 111 TOTAL